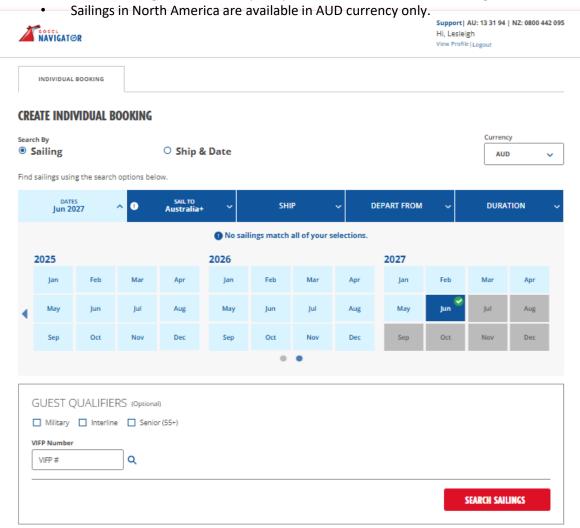

#### 4. Enter Search Criteria

- Use the dropdown menus to select options for Date, Sail Type, Ship, Departure Port, and Duration.
- The default destination selection will be Australia and South Pacific.
- When booking in NZD currency, only Australia and South Pacific sailings are available.

#### 5. Add Guest Qualifiers

- Add or lookup VIFP Number. Special offers, if available, will display when guest's VIFP number is added.
- Select options such as Military, Interline, or Senior to refine the search. (Down on the left hand side and click apply filters)