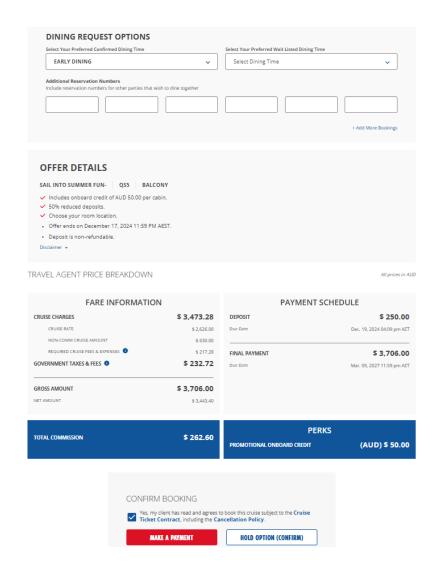

### 12. Review and Confirm Booking

Review the booking details and confirm by choosing either the Make a Payment or Hold Option.