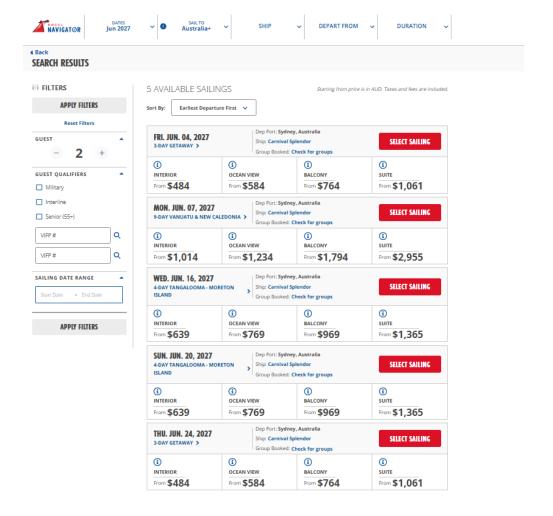

#### 6. Choose a Sailing

- Select a sailing based on the guests' preferences.
- Use the search bar at the top of the page to adjust search results.
- Sort sailings by Departure Date, Cruise Length, or Price(default sorting is by the earliest departure date).
- Use filters to narrow results further, such as specific sailing date ranges. Click Apply Filters to update the results.

#### 7. Select a Rate Code

- •View lead rates for each stateroom type under the listed rate codes.
- •Compare up to three rate codes to find the best option. (If you click on Icon it will show promotion information)
- •You can even select down on the left hand side if they need an accessible stateroom and click apply filters
- •Once you've chosen a promotion, select it and click Continue.