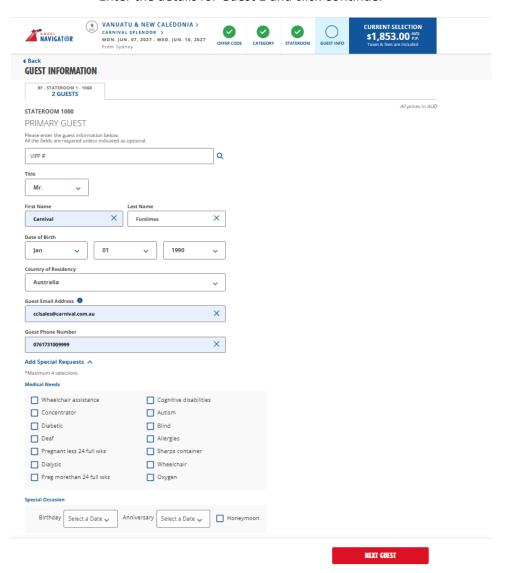

#### 10. Add Guest Information

Enter the details for Guest 1 and click Continue.

CONTINUE

11. Enter the details for Guest 2 and click Continue.

| NAVIGATØR                                                                        | CARNI                             |                       |      | OFFER CODE | CATEGORY | STATEROOM | GUEST INFO | CURRENT SELECTION \$1,853.00 P.P. Taxes & fees are included |
|----------------------------------------------------------------------------------|-----------------------------------|-----------------------|------|------------|----------|-----------|------------|-------------------------------------------------------------|
| 4 Back<br>GUEST INFORMATI                                                        | ON                                |                       |      |            |          |           |            |                                                             |
| 8F - STATEROOM 1 - 10<br>2 GUESTS                                                | 060                               |                       |      |            |          |           |            |                                                             |
| STATEROOM 1060 GUEST 2 Please enter the guest info All the fields are required u | rmation below.<br>nless indicated | l as optional.        |      |            |          |           |            | All prices in AUD                                           |
| VIFP#                                                                            |                                   |                       |      | Q          |          |           |            |                                                             |
| Title Mrs.                                                                       |                                   |                       |      |            |          |           |            |                                                             |
| First Name<br>Carnival                                                           | ×                                 | Last Name<br>Funtimes |      | ×          |          |           |            |                                                             |
| Date of Birth                                                                    |                                   |                       |      |            |          |           |            |                                                             |
| Feb 🗸                                                                            | 02                                | ~                     | 1990 | ~          |          |           |            |                                                             |
| Country of Residency                                                             |                                   |                       |      | _          |          |           |            |                                                             |
| Australia                                                                        |                                   |                       |      | ~          |          |           |            |                                                             |
| Guest Email Address   cclsales@carnival.con                                      | n.au                              |                       |      | ×          |          |           |            |                                                             |
| Guest Phone Number                                                               |                                   |                       |      |            |          |           |            |                                                             |
| 0761731009999                                                                    |                                   |                       |      | ×          |          |           |            |                                                             |
| Add Special Requests                                                             | `                                 |                       |      |            |          |           |            |                                                             |
| PREVIOUS                                                                         | GUEST                             |                       |      |            |          |           |            | CONTINUE TO REVIEW                                          |