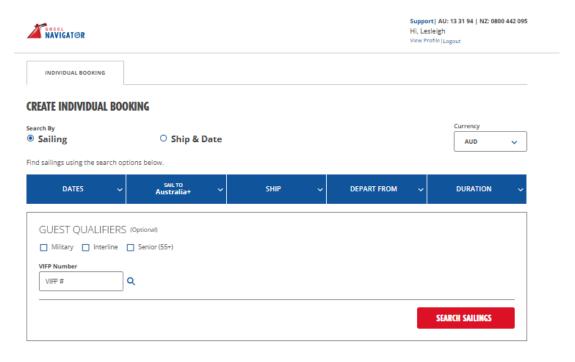

## 3. Enter Search Type

Pick Search by Sailing or by Specific Ship & Date (if you know it)

#### 4. Enter Search Criteria

- Use the dropdown menus to select options for Date, Sail Type, Ship, Departure Port, and Duration.
- The default destination selection will be Australia and South Pacific.
- When booking in NZD currency, only Australia and South Pacific sailings are available.

#### 5. Add Guest Qualifiers

- Add or lookup VIFP Number. Special offers, if available, will display when guest's VIFP number is added.
- Select options such as Military, Interline, or Senior to refine the search. (Down on the left hand side and click apply filters)