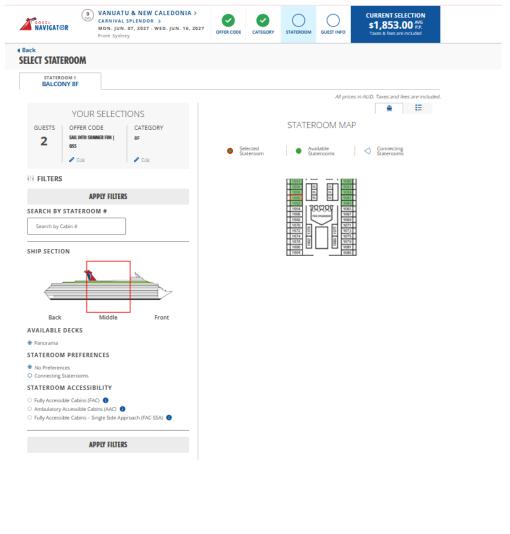

#### 9. Select a Stateroom

Choose a stateroom (You have the option down on the left hand side to select preferences) Once stateroom is selected proceed by clicking Continue.