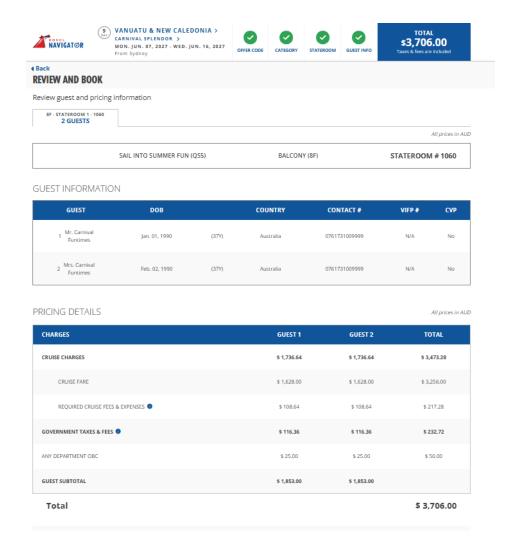

### 12. Review and Confirm Booking

Review the booking details and confirm by choosing either the Make a Payment or Hold Option.