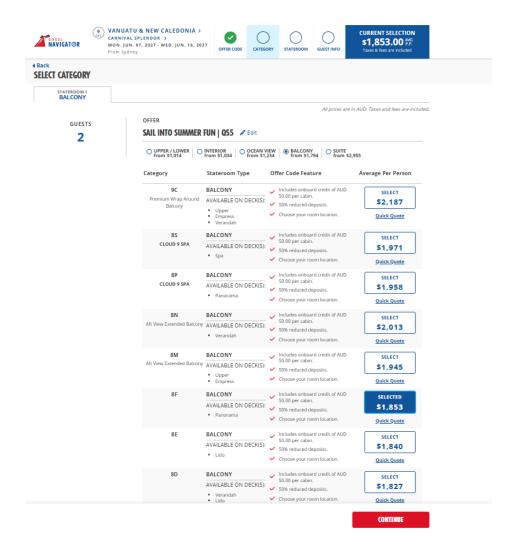

g

- Select a sailing based on the guests' preferences.
- Use the search bar at the top of the page to adjust search results.
- Sort sailings by Departure Date, Cruise Length, or Price(default sorting is by the earliest departure date).
- Use filters to narrow results further, such as specific sailing date ranges. Click Apply Filters to update the results.







#### 7. Select a Rate Code

- •View lead rates for each stateroom type under the listed rate codes.
- •Compare up to three rate codes to find the best option. (If you click on Icon it will show promotion information)
- •You can even select down on the left hand side if they need an accessible stateroom and click apply filters
- •Once you've chosen a promotion, select it and click Continue.



#### 8. Select Category and continue









COMPARE 0 OF 3

#### 9. Select a Stateroom

Choose a stateroom (You have the option down on the left hand side to select preferences) Once stateroom is selected proceed by clicking Continue.



#### 10. Add Guest Information

Enter the details for Guest 1 and click Continue.







CONTINUE



11. Enter the details for Guest 2 and click Continue.

| NAVIGATØR                                                                        | CARNI                             |                       |      | OFFER CODE | CATEGORY | STATEROOM | GUEST INFO | CURRENT SELECTION \$1,853.00 P.P. Taxes & fees are included |
|----------------------------------------------------------------------------------|-----------------------------------|-----------------------|------|------------|----------|----