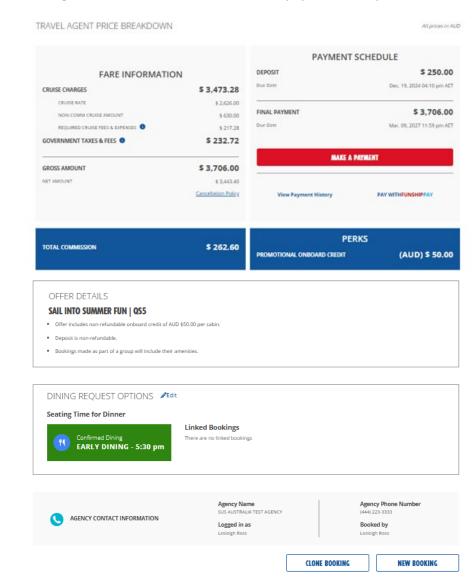

#### 13. Booking Confirmation

Once the booking is completed, you will receive a **Booking Number**. You can continue to make payments if required.