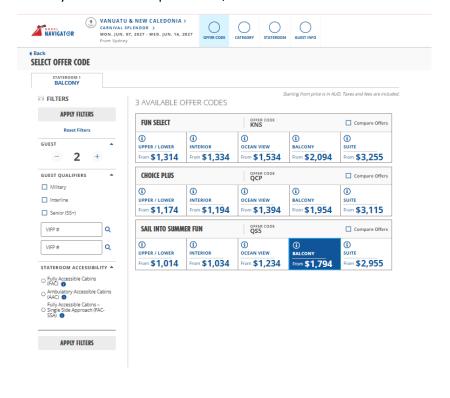

#### 7. Select a Rate Code

- •View lead rates for each stateroom type under the listed rate codes.
- •Compare up to three rate codes to find the best option. (If you click on Icon it will show promotion information)
- •You can even select down on the left hand side if they need an accessible stateroom and click apply filters
- •Once you've chosen a promotion, select it and click Continue.