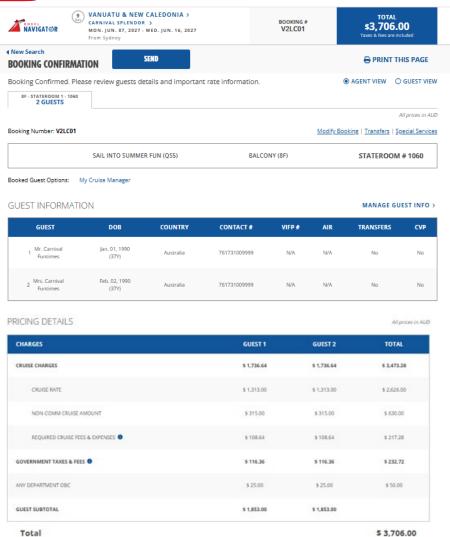

#### 13. Booking Confirmation

Once the booking is completed, you will receive a **Booking Number**. You can continue to make payments if required.