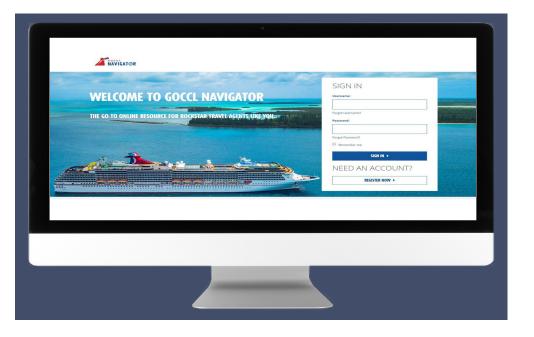

# 1. Visit GoCCL Navigator:

Log into GoCCL Navigator, www.goccl.com.au, using your Username and password and select Sign In.